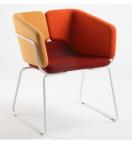

COOM

ARREDO | Area DeClic

Progetti) Relax: la nuova serie è nata con questo spirito. Lettino e Rocking chair sono in tessuto tecnico a rete teso sulla struttura di per la poltroncina a pozzetto Flora, presentata l'anno scorso e disegnata dal nedesimo studio. Ecco cosa dicono Mino Bressan e Donatella Santangelo di Thesia Progetti delle loro creazioni: "Si è cercato di progettare gli oggetti con un cido di vita che non li porti alla fine della sua esistenza in un inceneritore ma piuttosto in un sistema semplificato di riuso dei loro component Flora e California sono legati a podni elementi costitutivi e disassemblabili: un telaio di metallo verniciato con vernici biocompatibili a un tassuto di rivestimanto totalmente biodegradabile. La rete stessa e un elemento riutilizzabile ottenendo cosi la