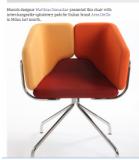

COOM

ARREDO | Area DeClic

Progetti) Relax: la nuova serie è nata con questo spirito. Lettino e Rocking chair sono in tessuto tecnico a rete teso sulla struttura di per la poltroncina a pozzetto Flora, presentata l'anno scorso e disegnata dal nedesimo studio. Ecco cosa dicono Mino Bressan e Donatella Santangelo di Thesia Progetti delle loro creazioni: "Si è cercato di progettare gli oggetti con un cido di vita che non li porti alla fine della sua esistenza in un inceneritore ma piuttosto in un sistema semplificato di riuso dei loro component Flora e California sono legati a podni elementi costitutivi e disassemblabili: un telaio di metallo verniciato con vernici biocompatibili a un tassuto di rivestimanto totalmente biodegradabile. La rete stessa e un elemento riutilizzabile ottenendo cosi la