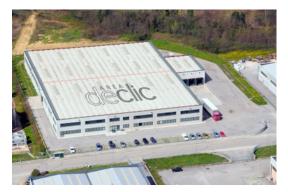

Workshop of 5,000 square meters, provided with the latest equipment; Technical, sales and administrative sectors and assembly, packing and forwarding, about 6,500 square meters.

- All equipment and moulds needed for the production are owned by ARRMET.
- ARRMET designs and produces all the structures and metal parts. The internal technical service follows the entire production process controlling machining and assembly, to ensure the highest level of quality finish. The quality management system is certified by international bodies ICILA and IQNET.
- All products are patented ARRMET.
- ARRMET's products are subjected to thorough testing at the CATAS Institute.
- ARRMET's products are sold throughout Europe (Western and Eastern) and the rest of the world. 3