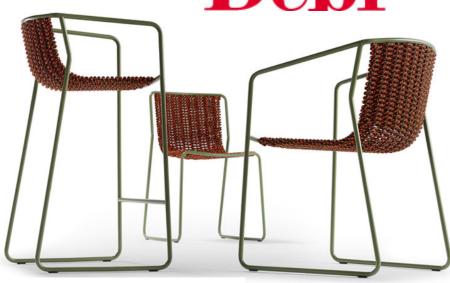

NAUTECH

Debi
Sedute con corda nautica colorata
Debi é produtore di un modello di seduda particolarmen
al mondo naudico. Si trata delle sedude modello dispersa la

ELLE DECOR

al mondo nautico. Si tratta delle sedule modello Rigiuta palla, pottencina, spatiello dello Situlio i Designi Lucia Piesen. Prodotto insolito e innovativo in quanto la pragettazione dell'intera collorone interessa inmanutturo la contra tencia. La prima fase di prograttazione intaliti sfinita e migliosa per rapplicazione nel settore dell'amedo, il processo di postuzione della terccia nautica. Gli accostamenti commisci, gli interazi dei faci, i chametri e la flessibilità di amma e catasi sono hi statti pensati and noco per il progratto Ranca. Successiamente il funto in metallo viene realizzato in modo tate che la timu in cie un opgotto nunco e inestibo giase el illapplicazione di un missi.

metable (comunia o vernicala) e l'ordin tessile possano sposansi creando un introcció e un oggetto unico e inedito graze all'applicazione di un minit programma CMF (celori, materiali, finituro), il tutto avviene grazie a un sopiente lavoro manuale che dona alla seduda un valore aggiunto e misi strada tra fartigianate e l'industriale. Resistenza meccana, recisienza all'acqua (anche salata) e ai raggi UV, indispensabili per il performatte manti mautico, trovano perfetta applicazione nel confract per esterno.