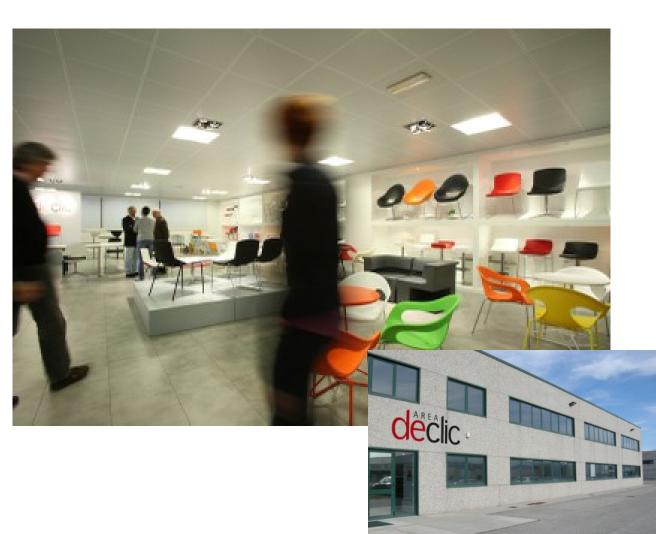

### 4. Show room

The headquarters of the company are equipped with a large space, arranged over two floors and provided with the best audio-visual equipment for events and meetings, where we can show and present properly our product.