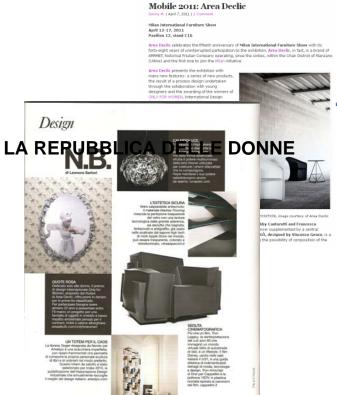

# **Debi**

dassieroutdoor

Vivete la bella stagione

UN MESE IN CASA

▲ Le sedie e gli sgabelli classici ed eleganti

Randa di Debi

LA REPUBBLICA (for 1), più che sedia una vera e propria

poltrona in legno massello di faggio, rivestita in tessuto o in pelle KI di Horm (foto 2) rivaluta il legno, un legno di coltura che non proviene da deforestazione selvaggia e verniciato ad acqua. Leggera. impilabile, lineare, riprende la forma della classica sedia. per farne un elemento d'arredo grazie a lavorazione e finiture. Non solo sedia, ma anche sgabelli, che riprendono il classico modello, come Cheope (foto 4) della collezione Novecentoundici di Billiani, in massello di faggio con gioco sulle varie altezze dei poggiapiedi. Un altro sgabello, in versione girevole è Belt Plus di Arrmet (foto 5), elegante, caratterizzato da un'unica fascia in acciaio verniciato che unisce tutti gli elementi della seduta: funzionale, grazie a un pratico poggia piedi e ad una colonna, in acciaio, regolabile. E Cdo di l'abbate (foto 6), sgabello in acciaio curvato, disponibile in laccatura per esterni in vari colori. E di l'abbate anche Livia (foto 7), classica sedia in legno massiccio, ma rivestita con tessuto o pelle. Della collezione PourParler di Tekhne (foto 10) uno sgabello e una poltroncina. Randa di Debi (foto 9), con struttura intrecciata con treccia nautica, resistente e eleganti. Queen di Pedrali (foto 3), è un mix di eleganza ed originalità si ispira ai canoni tradizionali, con un cuscino tessile. ma presenta una struttura in policarbonato. La pelle si sa è simbolo di eleganza e ricercatezza. Ne è un esempio You (foto