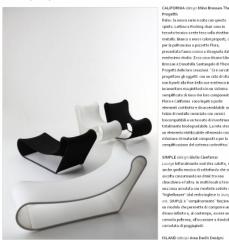

SIMPLE ofesion (Stulin Clanfarra) Lourge letteralmente vuol dire salotto, ma è anche quella musica di sottofondo che si ascolta consumando un drink tra una chiacchiera e l'altra. In molti locali si trova una zona arredata con morbide sedute su cui "bighellonare" (dal verbo inglese to lounge on). SIMPLE è "semplicemente" funzionale: un modulo che permette di compone un divano infinito e, al contempo, essere una comoda poltrona, all'occasione a dondolo o corredata di poggiapiedi.

Presenta una nuova tecnologia: é un

nale realizzato in poliuretano verniciato, resistente a pioggia, neve, sole. Soprattutto, è morbido. L'aspetto è quello delle sedute realizzate per stampaggio rotazionale, ma offre un comfort inedito. Inedita anche la forma – un isolotto colorato a tre altezze, per far sedere adulti, vecchietti e bambini. Noi ce lo immaginiamo nelle aree di transito, coloratissimo, a divertire in quei lucohi che non sono hopin ma ofestament tra hopin, corsie preferencial if oil scopo è collegare. Aeroporti, stazioni, centri commerciali, bland invita alla sosta ma e fatta per resistere all'usuo del tempo e dell'uso.