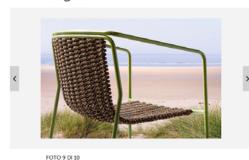

# **Debi**

dassieroutdoor

Vivete la bella stagione

UN MESE IN CASA

▲ Le sedie e gli sgabelli classici ed eleganti

Randa di Debi

LA REPUBBLICA (for 1), più che sedia una vera e propria

poltrona in legno massello di faggio, rivestita in tessuto o in pelle KI di Horm (foto 2) rivaluta il legno, un legno di coltura che non proviene da deforestazione selvaggia e verniciato ad acqua. Leggera. impilabile, lineare, riprende la forma della classica sedia. per farne un elemento d'arredo grazie a lavorazione e finiture. Non solo sedia, ma anche sgabelli, che riprendono il classico modello, come Cheope (foto 4) della collezione Novecentoundici di Billiani, in massello di faggio con gioco sulle varie altezze dei poggiapiedi. Un altro sgabello, in versione girevole è Belt Plus di Arrmet (foto 5), elegante, caratterizzato da un'unica fascia in acciaio verniciato che unisce tutti gli elementi della seduta: funzionale, grazie a un pratico poggia piedi e ad una colonna, in acciaio, regolabile. E Cdo di l'abbate (foto 6), sgabello in acciaio curvato, disponibile in laccatura per esterni in vari colori. E di l'abbate anche Livia (foto 7), classica sedia in legno massiccio, ma rivestita con tessuto o pelle. Della collezione PourParler di Tekhne (foto 10) uno sgabello e una poltroncina. Randa di Debi (foto 9), con struttura intrecciata con treccia nautica, resistente e eleganti. Queen di Pedrali (foto 3), è un mix di eleganza ed originalità si ispira ai canoni tradizionali, con un cuscino tessile. ma presenta una struttura in policarbonato. La pelle si sa è simbolo di eleganza e ricercatezza. Ne è un esempio You (foto