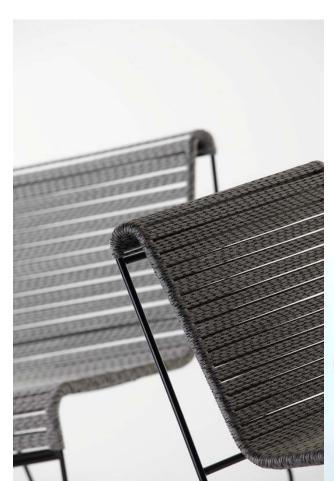

NAUTECH

Debi
Sedute con corda nautica colorata
Debi é produtore di un modello di seduda particolarmen
al mondo naudico. Si trata delle sedude modello dispersa la

ELLE DECOR

al mondo nautico. Si tratta delle sedule modello Rigiuta palla, pottencina, spatiello dello Situlio i Designi Lucia Piesen. Prodotto insolito e innovativo in quanto la pragettazione dell'intera collorone interessa inmanutturo la contra tencia. La prima fase di prograttazione intaliti sfinita e migliosa per rapplicazione nel settore dell'amedo, il processo di postuzione della terccia nautica. Gli accostamenti commisci, gli interazi dei faci, i chametri e la flessibilità di amma e catasi sono hi statti pensati and noco per il progratto Ranca. Successiamente il funto in metallo viene realizzato in modo tate che la timu in cie un opgotto nunco e inestibo giase el illapplicazione di un missi.

metable (comunia o vernicala) e l'ordin tessile possano sposansi creando un introcció e un oggetto unico e inedito graze all'applicazione di un minit programma CMF (celori, materiali, finituro), il tutto avviene grazie a un sopiente lavoro manuale che dona alla seduda un valore aggiunto e misi strada tra fartigianate e l'industriale. Resistenza meccana, recisienza all'acqua (anche salata) e ai raggi UV, indispensabili per il performatte manti mautico, trovano perfetta applicazione nel confract per esterno.