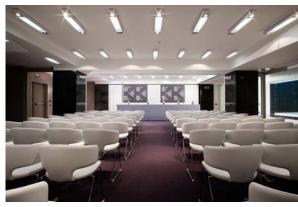

### 4. Show room

The headquarters of the company are equipped with a large space, arranged over two floors and provided with the best audio-visual equipment for events and meetings, where we can show and present properly our product.