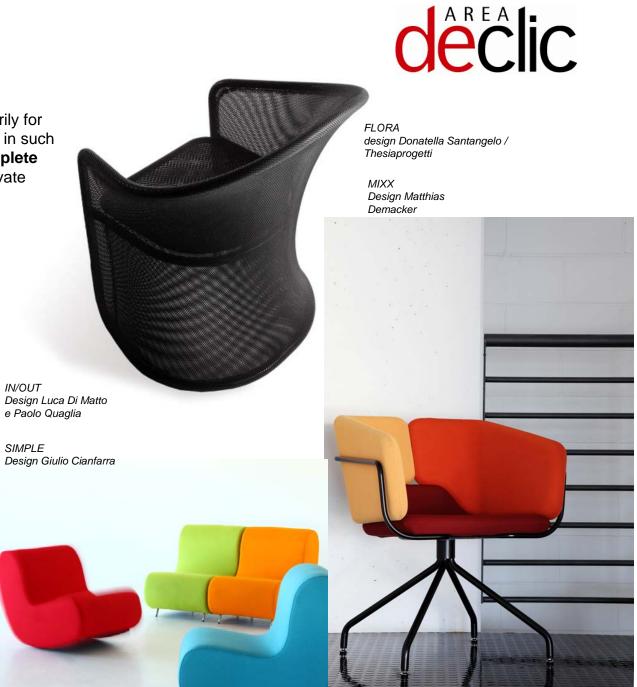

### **OUTDOOR / INDOOR**

Area Declic offers products primarily for outdoor, Debi primarily for indoor: in such a way we give to our client a complete proposal to furnish public or private spaces.

IN/OUT

SIMPLE

Randa, Tundra, Tela, design Lucidi Pevere Studio

Gladis e Chicca, design Loris Favero

SIMPLE ofesion (Stulin Clanfarra) Lourge letteralmente vuol dire salotto, ma è anche quella musica di sottofondo che si ascolta consumando un drink tra una chiacchiera e l'altra. In molti locali si trova una zona arredata con morbide sedute su cui "bighellonare" (dal verbo inglese to lounge on). SIMPLE è "semplicemente" funzionale: un modulo che permette di compone un divano infinito e, al contempo, essere una comoda poltrona, all'occasione a dondolo o corredata di poggiapiedi.